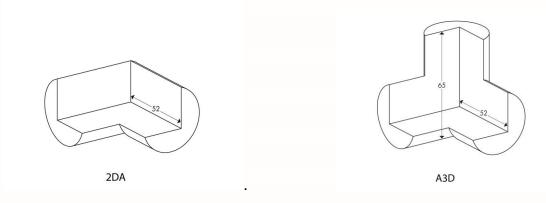

## Corner for Type A in 2D or 3D

Protective corner, two- or three-dimensional Type A is a warning and protective bumper guard with the distinctive name Knuffi® that act as a personal crumple zone for people, machines and fixtures, absorb hard impacts and thus prevent injury or damage.

Profile body: Recyclable polyurethane foam.

**Adhesive:** Two-dimensional Type A (2D) or three-dimensional Type A (3D) are affixed using light –and ageing-resistant modified acrylic glue which is very high adhesive strength of glue (21 N / 25 mm)