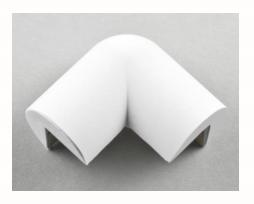

## Corner for Type A in 2D or 3D

Protective corner, two- or three-dimensional Type A is a warning and protective bumper guard with the distinctive name Knuffi® that act as a personal crumple zone for people, machines and fixtures, absorb hard impacts and thus prevent injury or damage.

Profile body: Recyclable polyurethane foam.

**Adhesive:** Two-dimensional Type A (2D) or three-dimensional Type A (3D) are affixed using light –and ageing-resistant modified acrylic glue which is very high adhesive strength of glue (21 N / 25 mm)

Resistant to temperature: From -40 ° C to 100 °C

Color range: Black, white

Installation: Simply adhere to clean, grease-free surfaces

SECUREMEN GmbH Haus Cumberland Kurfürstendamm 194 D-10707 Berlin Tel. +49 30 411 9191 41 Fax +49 30 411 9191 49 info@securemen.com www.securemen.com Geschäftsführung: François Galpin Amtsgericht Charlottenburg HRB 124328 B USt-ID-Nr DE269735385