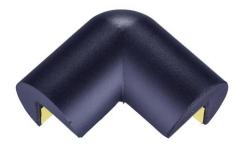

## Corner for Type A in 2D or 3D

Protective corner, two- or three-dimensional Type A is a warning and protective bumper guard with the distinctive name Knuffi® that act as a personal crumple zone for people, machines and fixtures, absorb hard impacts and thus prevent injury or damage.

Profile body: Recyclable polyurethane foam.

**Adhesive:** Two-dimensional Type A (2D) or three-dimensional Type A (3D) are affixed using light –and ageing-resistant modified acrylic glue which is very high adhesive strength of glue (21 N / 25 mm)

Resistant to temperature: From -40 ° C to 100 °C

Color range: Black, white

Installation: Simply adhere to clean, grease-free surfaces

SECUREMEN GmbH Haus Cumberland Kurfürstendamm 194 D-10707 Berlin Tel. +49 30 411 9191 41 Fax +49 30 411 9191 49 info@securemen.com www.securemen.com Geschäftsführung: François Galpin Amtsgericht Charlottenburg HRB 124328 B USt-ID-Nr DE269735385