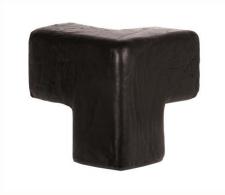

## Corner for Type E in 2D or 3D

Protective corner, two or three-dimensional Type E is a warning and protective bumper guard with the distinctive name Knuffi® that act as a personal crumple zone for people, machines and fixtures, absorb hard impacts and thus prevent injury or damage.

Resistant to temperature: From -40 ° C to 100 °C

Color range: Black, white

Installation: Simply adhere to clean, grease-free surfaces