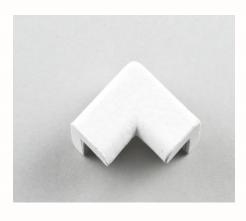

## Corner for Type E in 2D or 3D

Protective corner, two or three-dimensional Type E is a warning and protective bumper guard with the distinctive name Knuffi® that act as a personal crumple zone for people, machines and fixtures, absorb hard impacts and thus prevent injury or damage.

Resistant to temperature: From -40 ° C to 100 °C

Color range: Black, white

Installation: Simply adhere to clean, grease-free surfaces