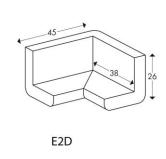

## Corner for Type E in 2D or 3D

Protective corner, two or three-dimensional Type E is a warning and protective bumper guard with the distinctive name Knuffi® that act as a personal crumple zone for people, machines and fixtures, absorb hard impacts and thus prevent injury or damage.

E<sub>3</sub>D

Profile body: Recyclable polyurethane foam.

**Adhesive:** Two-dimensional Type E (2D) or three-dimensional Type E (3D) are affixed using light –and ageing-resistant modified acrylic glue which is very high adhesive strength of glue (21 N / 25 mm)