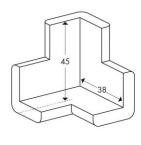

## Corner for Type E in 2D or 3D

Protective corner, two or three-dimensional Type E is a warning and protective bumper guard with the distinctive name Knuffi® that act as a personal crumple zone for people, machines and fixtures, absorb hard impacts and thus prevent injury or damage.

E<sub>3</sub>D

Profile body: Recyclable polyurethane foam.

**Adhesive:** Two-dimensional Type E (2D) or three-dimensional Type E (3D) are affixed using light –and ageing-resistant modified acrylic glue which is very high adhesive strength of glue (21 N / 25 mm)