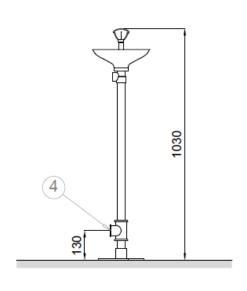

## **TECHNICAL DRAWING**

- 3 INGRESSO 1½° G, FILETO FEMMINILE ENTRADA DE 1<sup>112</sup> G, ROSCA HEMBRA. 1<sup>112°</sup> G, INNER THREAD INLET. ENTRÉE DE GAZ 1<sup>114°</sup>, FEMELLE.
- USCITA 1 1 4 " G, FILETO FEMMINILE SALIDA DE 1 1 4 " G, ROSCA HEMBRA. 1 1 4 " G, OUTLET THREAD INLET . SORTIE 1 1 4 " G, FILETAGE FEMELLE.
- PAVIMENTO FINITO.
  SUELO ACABADO.
  FINISHED FLOOR.
  SOL FINI.