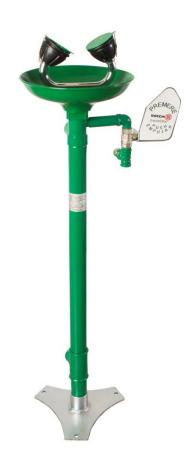

## PRODUCT DESCRIPTION

- · Floor emergency eyewash equipment.
- · High water flow and low water pressure with total way out valve.
- · Instant automatic opening and closing activated by lateral lever.
- · Double aerated jet with dust cover.
- Green color RAL 6029.
- · Suitable for industries, laboratories and generally where there is risk of personal damages from fire, acids, chemical reactants, petroleum products, radioactive materials or other contaminants.
- · CE conformity.

## **TECHNICAL DATA**

- · Eyewash basin bowl Ø255mm in green polypropylene.
- · Manufactured made of galvanized zinc steel with epoxy paint.
- · Connecting parts in brass.
- · Minimum water supply pressure 1,5 bar maximum 5 bar.
- · Water flow rate: 14 l / min ± 10%.
- Water inlet: 1/2" thread.Water outlet: 1 1/4" thread