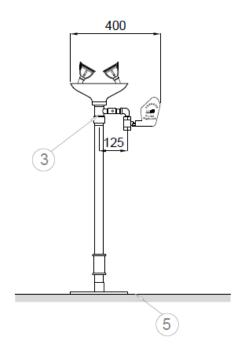

## **TECHNICAL DRAWING**

- 3 INGRESSO 1½° G, FILETO FEMMINILE ENTRADA DE 1<sup>112</sup> G, ROSCA HEMBRA. 1<sup>112°</sup> G, INNER THREAD INLET. ENTRÉE DE GAZ 1<sup>114°</sup>, FEMELLE.
- USCITA 1 1 4 " G, FILETO FEMMINILE SALIDA DE 1 1 4 " G, ROSCA HEMBRA. 1 1 4 " G, OUTLET THREAD INLET . SORTIE 1 1 4 " G, FILETAGE FEMELLE.
- PAVIMENTO FINITO.
  SUELO ACABADO.
  FINISHED FLOOR.
  SOL FINI.