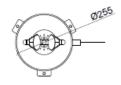

## **TECHNICAL DATA**

- · Eyewash basin bowl Ø255mm in green polypropylene.
- · Manufactured made of galvanized zinc steel with epoxy paint.
- · Connecting parts in brass.
- · Minimum water supply pressure 1,5 bar maximum 5 bar.
- · Water flow rate: 14 l / min ± 10%.
- Water inlet: 1/2" thread.Water outlet: 1 1/4" thread