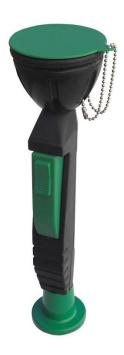

SC421

## **COUNTER TOP EYEWASH**

## **PRODUCT DESCRIPTION**

- Emergency eyewash system for high-pressure low-pressure worktop installation with full-flow valve, manual push-button opening.
- · Color green RAL 6029.
- Suitable for industries, workshops, laboratories, and in general where there is a risk of damage from fire, acids, reagents, petroleum products, radioactive materials or any other polluting element.
- · CE conformity.