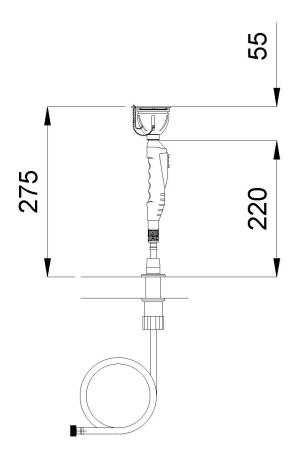

SC421

## **TECHNICAL DATA**

. Countertop installation.

· Minimum water supply pressure 0.2MPa - max. 0.5 MPa.

· Flow rate: 14 l / min ± 10%.

· Water inlet: 1/2 "thread.

· Water outlet: 1 + 1/4 " thread.