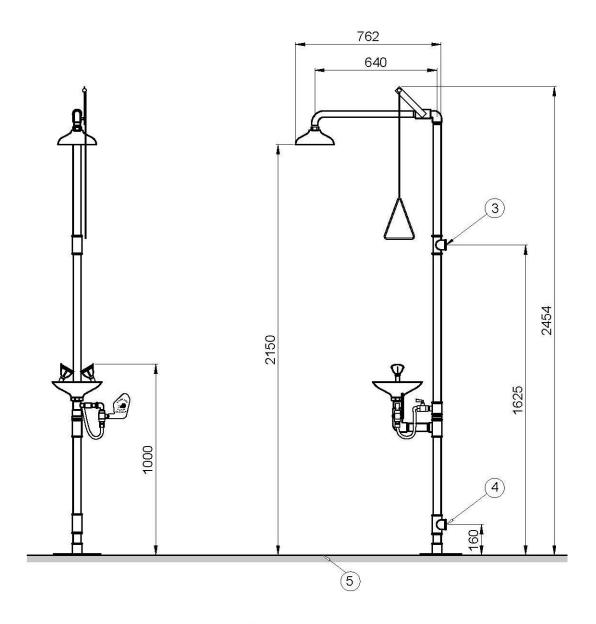

### **TECHNICAL DRAWING**

- (3) INGRESSO 1½° G, FILETTO FEMMNILE ENTRADA DE 1½° G, ROSCA HEMBRA.
  1½° G, INNER THREAD INLET.
  ENTRÉE 1½° G, FILETAGE FEMELLE.
- 4 USCITA 1¼"G, FILETTO FEMMINILE SALIDA DE 1¼"G, ROSCA HEMBRA. 1¼"G, INNER THREAD OUTLET. SORTIE 1¼"G, FILETAGE FEMELLE.
- PAVIMENTO FINITO.
  SUELO ACABADO.
  FINISHED FLOOR.
  SOL FINI.