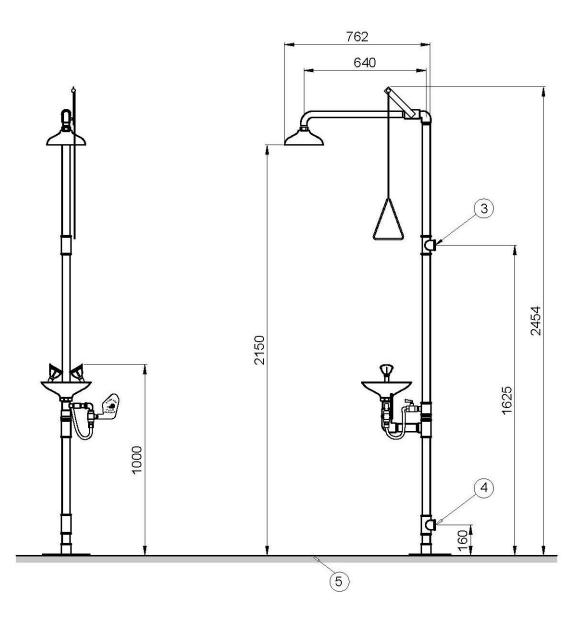

## **TECHNICAL DRAWING**

- (3) INGRESSO 1½" G, FILETTO FEMMNILE ENTRADA DE 1½" G, ROSCA HEMBRA. 1½" G, INNER THREAD INLET. ENTRÉE 1½" G, FILETAGE FEMELLE.
- 4 USCITA 1½"G, FILETTO FEMMINILE SALIDA DE 1½"G, ROSCA HEMBRA. 1½"G, INNER THREAD OUTLET. SORTIE 1½"G, FILETAGE FEMELLE.
- PAVIMENTO FINITO. SUELO ACABADO. FINISHED FLOOR. SOL FINI.