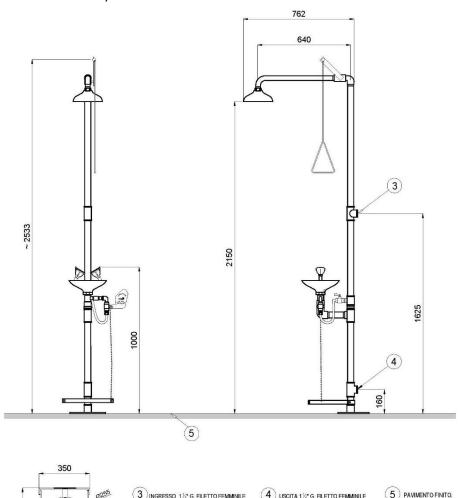

## **TECHNICAL DATA**

- · Shower head Ø255mm and eyewash bowl Ø255mm made of stainless steel.
- · Manufactured body made of stainless steel.
- · Connecting parts made of stainless steel.
- · Min. required water flow: 6 liters / minute (2 bar).
- Eyewash flow: 14 liters / minute ± 10%.
- · Emergency shower flow: 120 liters / minute (3 bar).
- Water inlet: 1 1/4" thread.Water outlet: 1 1/4" thread.

3 INGRESSO 1½° G, FILETTO FEMMINILE ENTRADA DE 1½° G, ROSCA HEMBRA. 1½° G, INNER THREAD INLET. ENTRÉE 1½° G, FILETAGE FEMELLE. 4 USCITA 1½° G, FILETTO FEMMINILE SALIDA DE 1½° G, ROSCA HEMBRA. 1½° G, INNER THREAD OUTLET . SORTIE 1½° G, FILETAGE FEMELLE.

PAVIMENTO FINITO. SUELO ACABADO. FINISHED FLOOR. SOL FINI.