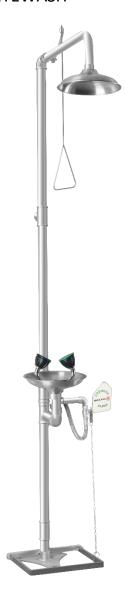

## **PRODUCT DESCRIPTION**

- · Total way out valve shower, manual and instant opening.
- · Emergency eyewash with high flow at low pressure.
- Emergency shower activated through rigid lever with triangle handle.
- · Emergency eyewash activated through side lever or foot pedal.
- Double aerated jet with dust cover.
- Suitable for industries, laboratories and generally where there is risk of personal damages from fire, acids, reactives, petroleum products, radioactive materials or other contaminants.
- · CE conformity.

## **TECHNICAL DATA**

- · Shower head Ø255mm and eyewash bowl Ø255mm made of stainless steel.
- · Manufactured body made of stainless steel.
- · Connecting parts made of stainless steel.
- · Min. required water flow: 6 liters / minute (2 bar).
- Eyewash flow: 14 liters / minute ± 10%.
- · Emergency shower flow: 120 liters / minute (3 bar).
- Water inlet: 1 1/4" thread.Water outlet: 1 1/4" thread.