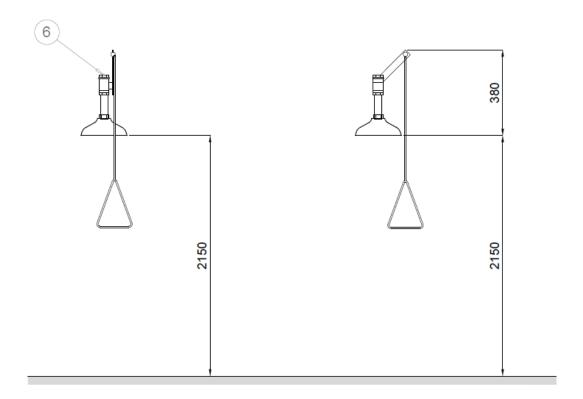

## **TECHNICAL DATA**

- · Shower head Ø205mm made of polypropylene.
- · Manufactured body made of galvanized zinc steel with epoxy paint.
- · Connecting parts made of brass.
- · Min. required water flow: 6 liters / minute (2 bar).
- · Emergency shower flow: 120 liters / minute (3bar).
- Recommended installation height: approximately 2.15 m from the ground.
- · Water inlet: 1" G inner thread.