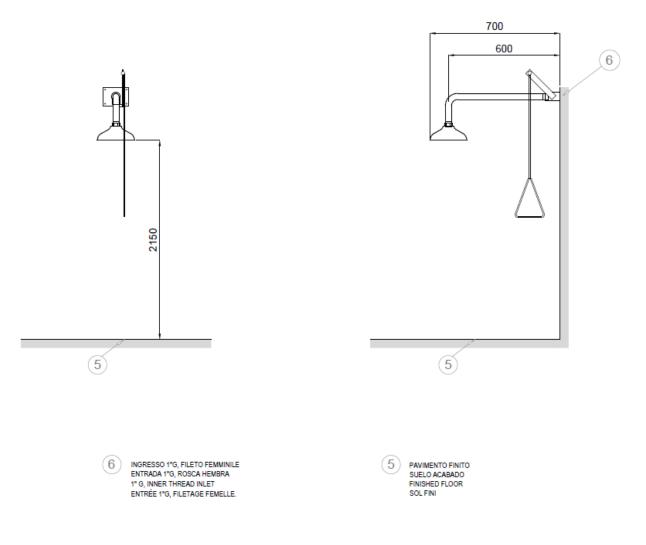

#### **TECHNICAL DRAWING**

### **TECHNICAL DATA**

- · Shower head and eyewash bowl made of stainless steel.
- Manufactured body made of stainless steel AISI 304.
- · Connecting parts made of stainless steel.
- Min. required water flow: 6 liters / minute (2 bar).
- Emergency shower flow: 120 liters / minute (3bar).
- Recommended installation height: approximately 2.15 m from the ground.
- Water inlet: 1" G inner thread.