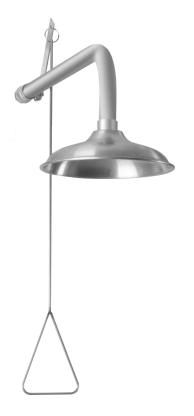

### **PRODUCT DESCRIPTION**

- · Satainless steel AISI 304 wall mounted shower.
- Total way out valve shower, manual and instant opening, manual closed.
- Activated through rigid lever with triangle handle.
- Stainless steel AISI304 tube.
- Suitable for industries, laboratories and generally where there is risk of personal damages from fire, acids, chemical reactants, petroleum products, radioactive materials or other contaminants.
- · CE conformity.

### **TECHNICAL DATA**

- · Shower head and eyewash bowl made of stainless steel.
- Manufactured body made of stainless steel AISI 304.
- · Connecting parts made of stainless steel.
- Min. required water flow: 6 liters / minute (2 bar).
- Emergency shower flow: 120 liters / minute (3bar).
- Recommended installation height: approximately 2.15 m from the ground.
- Water inlet: 1" G inner thread.