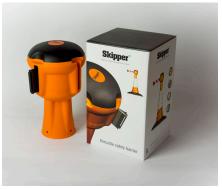

### Skipper unit

Product code: Skipper01

Skipper is the un visibility retractab

Skipper simply cl
Skipper saves yo

Skipper is the unique way to cordon off any area, creating safer environments with high visibility retractable 9m tape.

Skipper simply clicks on top of traffic cones or its own unique Post & Base System. Skipper saves you time, storage space and money, paying for itself in months over throw away barrier tape.

### **Product Specifications**

Width: 145mm Height: 240mm

Depth: 145mm Weight: 795g